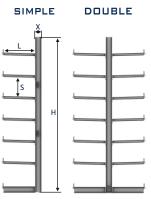

#### **Standard dimensions**

Column height CAB medium loads (H\*) 2500 3000 3500 4000 4500

Column height CA large loads (H\*) 4000 4500 5000 5500 6000 6500 7000

Arm length (L\*) 600 800 1000 1250 1500

\*Dimensions in mm.

<sup>\*</sup>Dimensions in mm.