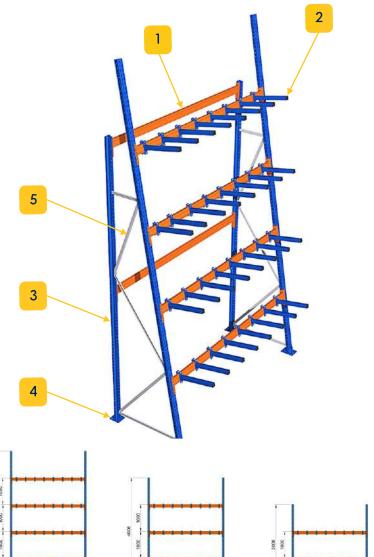

## **CANTILEVER RACKING**

A shelving designed for supporting **heavy loads** of great lengths or volumes.

## CANTILEVER FOR VERTICAL STORAGE

Storage system designed for long loads or big volume ones in a vertical disposition.

EGN DUO BEAM Standard finishing\* Orange 2004

The arrangement of the spacer arms can be adjusted to the client's necessities.