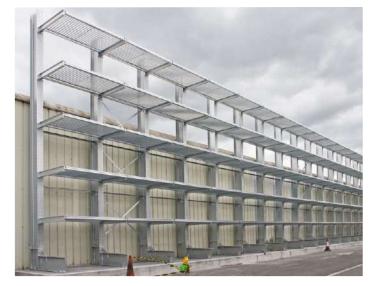

## CANTILEVER FOR VERTICAL STORAGE

Storage system designed for long loads or big volume ones in a vertical disposition.

EGN DUO BEAM Standard finishing\* Orange 2004

The arrangement of the spacer arms can be adjusted to the client's necessities.