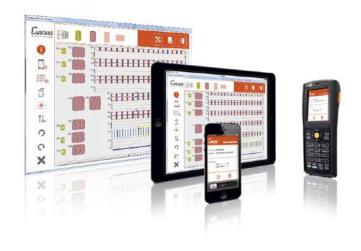

#### Warehouse Management Software:

How to organize a warehouse?

This software specially designed to the warehouse management is the perfect IT tool to have a logistic control of your storage space.

Management System ISO 9001:2008 ISO 14001:2004 OHSAS 18001:2007 EN 1090