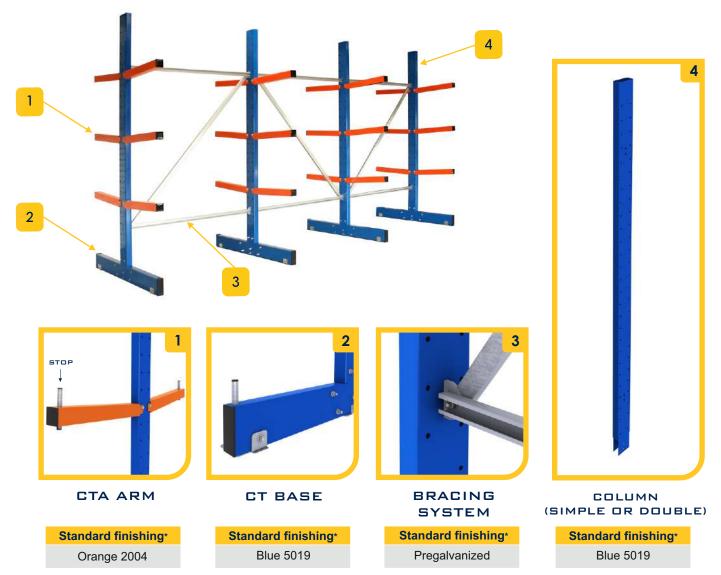

Black 9005

Pregalvanized

Black 9005

Yellow 1007
\* Other finishings: consult Esnova

SEPARATION ARM

Standard finishing\*

Blue 5019

**UPRIGHT 76ER** 

Standard finishing\* Blue 5019

STANDARD BASE SPECIAL BASE

Standard finishing\* Blue 5019

HORIZONTAL DIAGONAL

Standard finishing\* Pregalvanized

<sup>\*</sup> Other finishings: consult Esnova