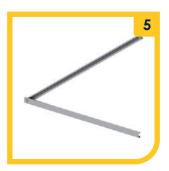

## CANTILEVER FOR VERTICAL STORAGE

Storage system designed for long loads or big volume ones in a vertical disposition.

EGN DUO BEAM Standard finishing\* Orange 2004

The arrangement of the spacer arms can be adjusted to the client's necessities.