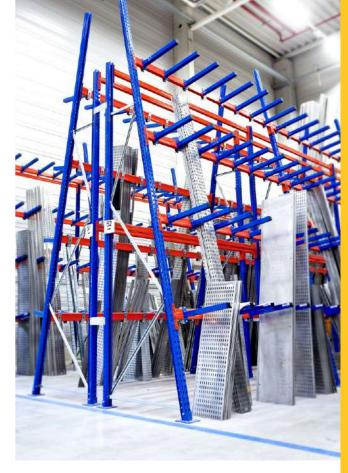

## **CANTILEVER**

- It is a storage system designed for loads which have great volumes or lengths. This type of system is perfect for storing wood strips, boards, tubes of different materials, profiles, etc.

## **CANTILEVER RACKING**

A shelving designed for supporting **heavy loads** of great lengths or volumes.