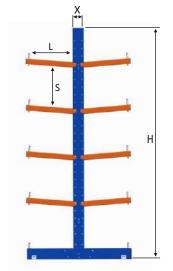

#### **Standard dimensions**

Column height CAB medium loads (H\*) 2500 3000 3500 4000 4500

Column height CA large loads (H\*) 4000 4500 5000 5500 6000 6500 7000

Arm length (L\*) 600 800 1000 1250 1500

\*Dimensions in mm.

<sup>\*</sup>Dimensions in mm.