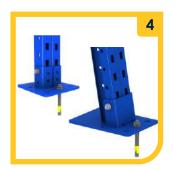

SEPARATION ARM

Standard finishing\*

Blue 5019

**UPRIGHT 76ER** 

Standard finishing\* Blue 5019

STANDARD BASE SPECIAL BASE

Standard finishing\* Blue 5019

HORIZONTAL DIAGONAL

Standard finishing\* Pregalvanized

<sup>\*</sup> Other finishings: consult Esnova