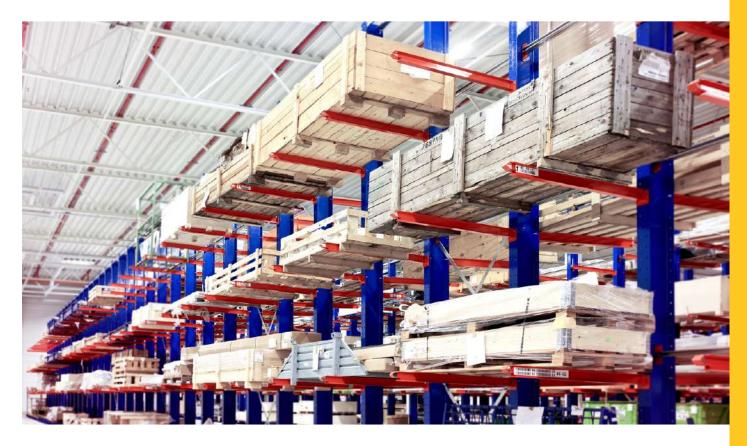

## **CANTILEVER RACKING**

A shelving designed for supporting **heavy loads** of great lengths or volumes.

## **CANTILEVER**

- It is a storage system designed for loads which have great volumes or lengths. This type of system is perfect for storing wood strips, boards, tubes of different materials, profiles, etc.