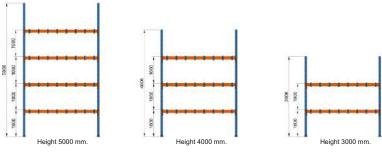

#### **Standard dimensions**

Column height CAB medium loads (H\*) 2500 3000 3500 4000 4500

Column height CA large loads (H\*) 4000 4500 5000 5500 6000 6500 7000

Arm length (L\*) 600 800 1000 1250 1500

\*Dimensions in mm.