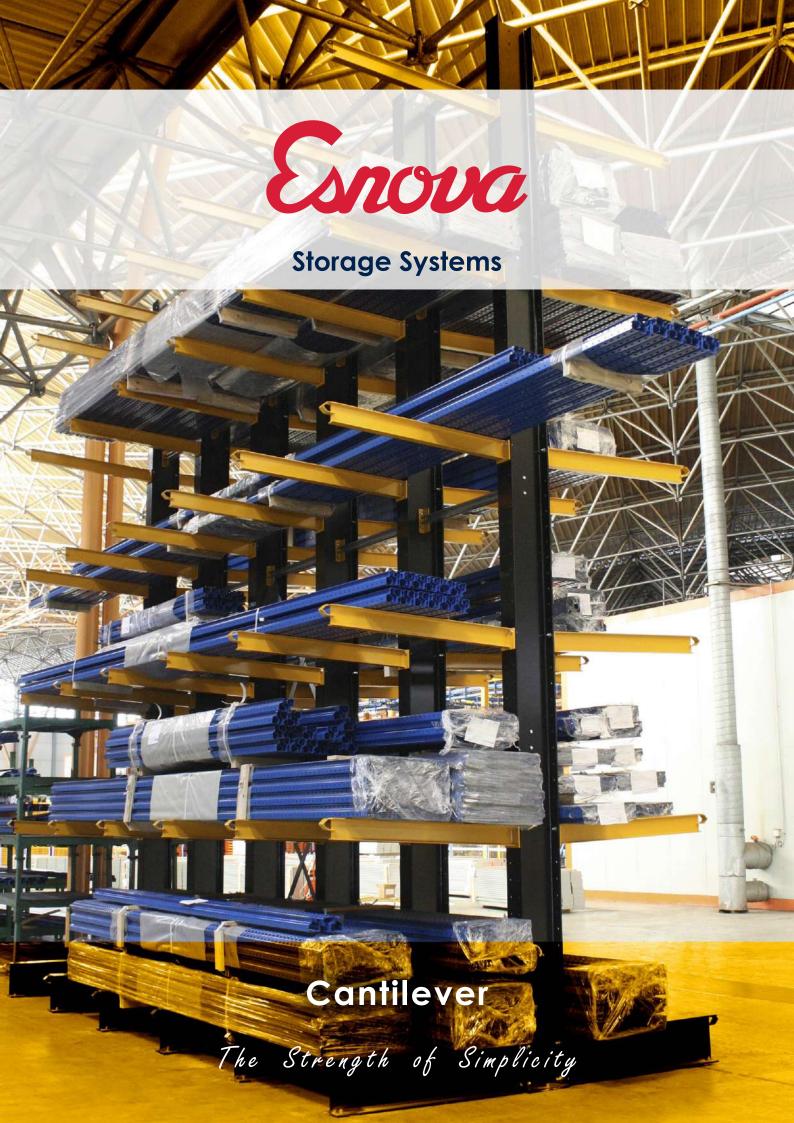

## **CANTILEVER**

- It is a storage system designed for loads which have great volumes or lengths. This type of system is perfect for storing wood strips, boards, tubes of different materials, profiles, etc.

## **CANTILEVER RACKING**

A shelving designed for supporting **heavy loads** of great lengths or volumes.