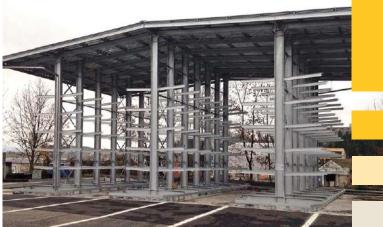

## **CANTILEVER**

- It is a storage system designed for loads which have great volumes or lengths. This type of system is perfect for storing wood strips, boards, tubes of different materials, profiles, etc.

## **CANTILEVER RACKING**

A shelving designed for supporting **heavy loads** of great lengths or volumes.