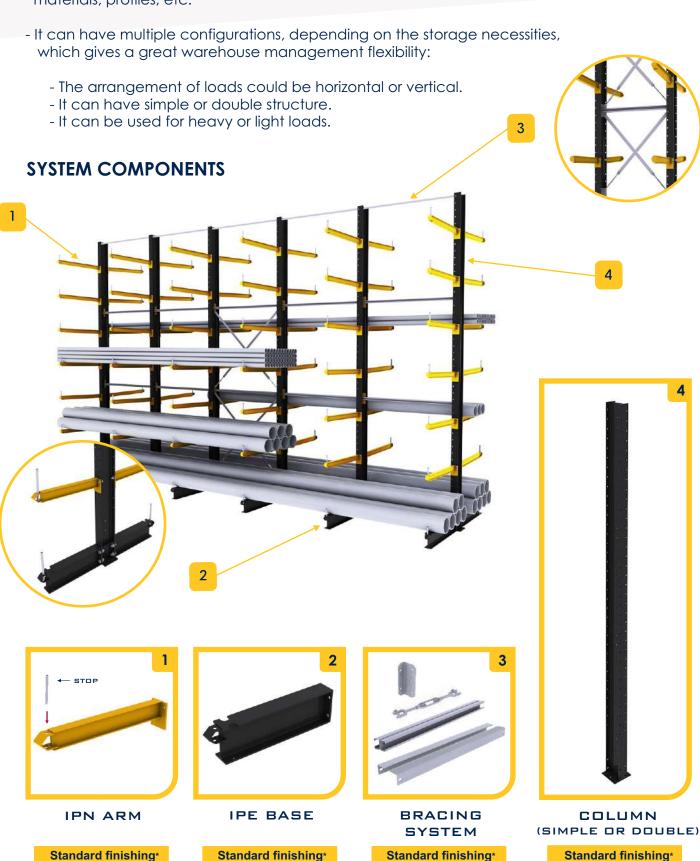

## **CANTILEVER**

- It is a storage system designed for loads which have great volumes or lengths. This type of system is perfect for storing wood strips, boards, tubes of different materials, profiles, etc.

## **CANTILEVER RACKING**

A shelving designed for supporting **heavy loads** of great lengths or volumes.

SEPARATION ARM

Standard finishing\*

Blue 5019

**UPRIGHT 76ER** 

Standard finishing\* Blue 5019

STANDARD BASE SPECIAL BASE

Standard finishing\* Blue 5019

HORIZONTAL DIAGONAL